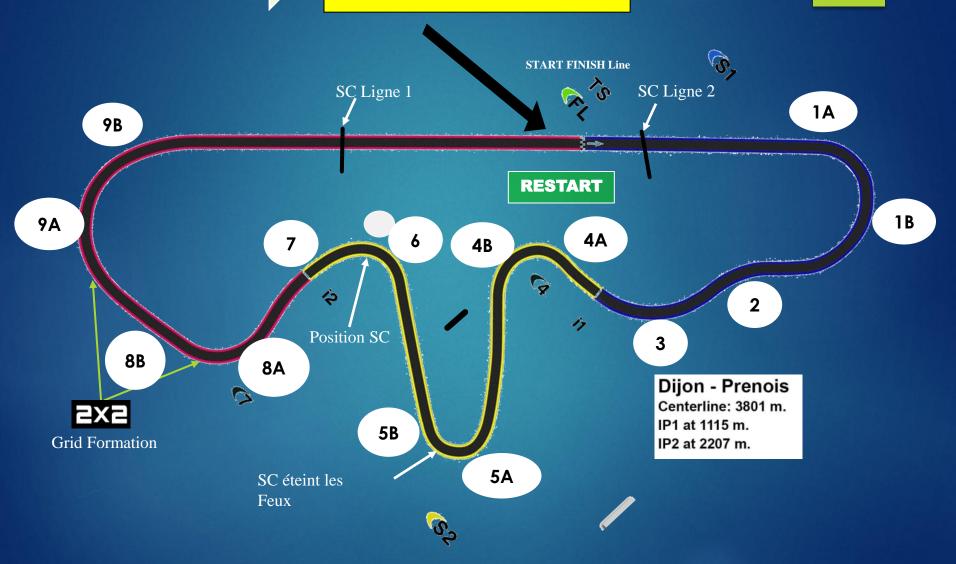

#### BLACK FLAG + RACE NUMBER

CAR MUST ENTER THE PIT

ALSO FOR DRIVE THROUGH AND STOP&GO



#### BLACK/ORANGE

**FLAG** 

+ RACE NUMBER

TECHNICAL ISSUE!

CAR MUST ENTER THE PIT NEXT LAP

## These rules are made for your safety



### YELLOW FLAG

DANGER

NO OVERTAKING



### INCIDENT TURN 1

#### **View FCY**



FULL COURSE YELLOW

FCY PROCEDURE

#### **View FCY**



### OF COUNTDOWN 5,4,3,2,1,0



Board 60 Km/h

### NO RESPECT THIS PROCEDURE

1 Warning

2 - Stop & Go

3 – 1 Lap Penalty

4 .... - 1 Lap Penalty

### TRACK CLEAR Imminent Restart

## GOUNTED OWN 5,4,3,2,1,0

#### LED PANNEL FCY



FULL COURSE GREEN

## ALL SECTORS GREEN

# SAFETY CAR PROCEDURE SAFETY CAR If Important Incident



### EXIT PITLANE STAY OPEN

MAX SPEED 100km/h

Informations générales

#### **SC POSITION**





## ENTRY SC



RESTART SC

# FURECUP

Hankook driving emotion

#### **Contact Race Direction**

Radio communication & Use channel

453.4625 MHz QT = D023N

### ONLY RECEPTION

#### **Contact Race Direction**

#### ET UTILISATION SYSTÈME FRANCE



#### START PROCEDURE



# BOARD 5 Min

# END OF WORKING

# BOARD 3 Min

## BOARD 1Min

ENGINE



### START OF FORMATION LAP

## GREEN FLAG





# RESPECT THE SPEED OF THE LEADING CAR

## 2 BY 2 FORMATION

## LEADING CAR IN







#### RED LIGHT



#### GREEN LIGHT

START

# 

Hankook driving emotion

New REGULATION
NO OVERTAKING
BEFORE THE START LINE



# FLASHING YELLOW LIGHT START DELAYED OR EXTRA FORMATION LAP



#### RACE INFORMATION

# FULL SAFETY EQUIPMENT IS MANDATORY ANYTIME!

# VALID FOR DRIVERS <u>AND</u> PASSENGERS

## REGULAR CONTR