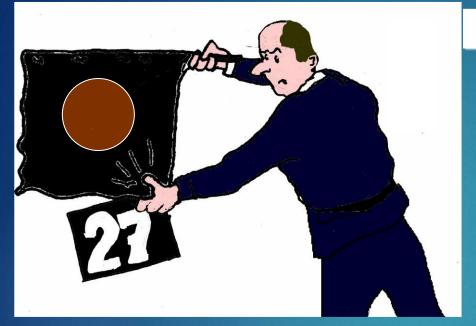

### BLACK & WHITE FLAG

+ RACE NUMBER

#### BLACK FLAG + RACE NUMBER

CAR MUST ENTER THE PIT

ALSO FOR DRIVE THROUGH AND STOP&GO