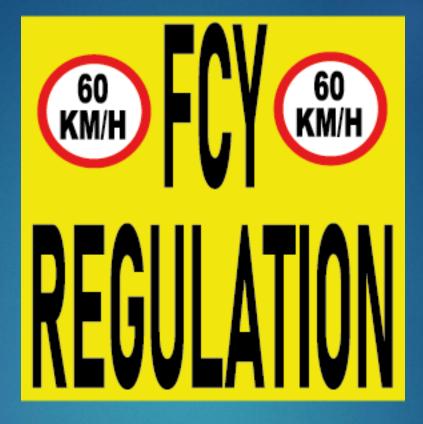

#### **View FCY**

FULL COURSE YELLOW

FCY PROCEDURE

#### **View FCY**

### OF COUNTDOWN 5,4,3,2,1,0

Board 60 Km/h