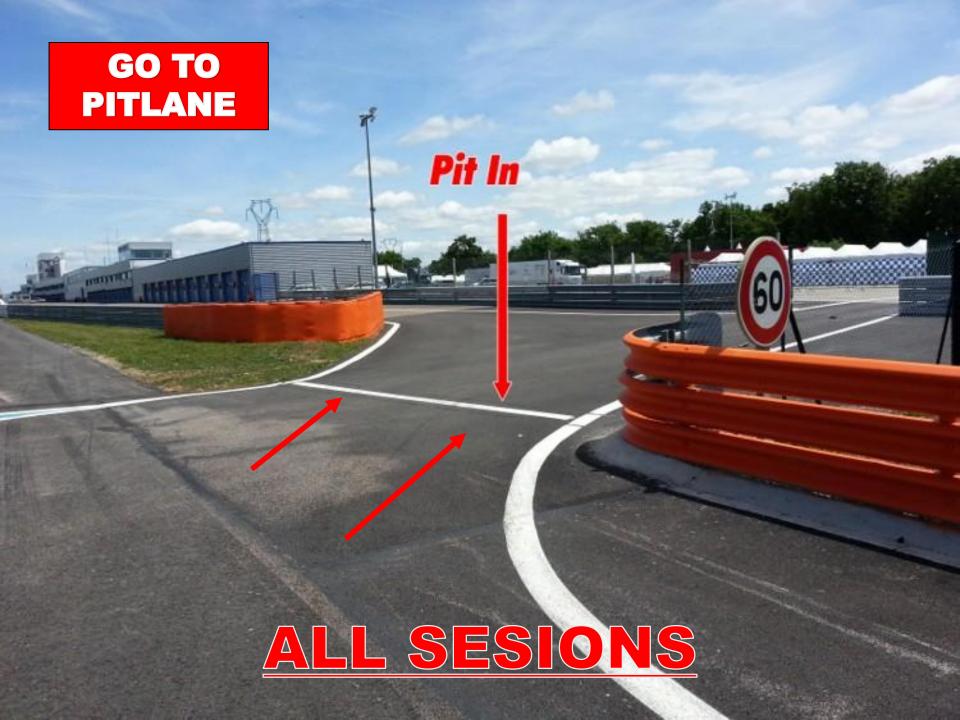

#### DRIVERS BRIEFING



**WELCOME TO DIJON PRENOIS** 

## You can download this briefing at the following website adress:

https://www.europeanfuncup.be/documents/

#### TIMING INFORMATION

FRIDAY
Free Practice
09.00 - 11.00

**Qualifying 14.00 – 16.00** 

**SATURDAY Race 1**14.14 – 18.15 **Start Procedure at 13h45** 

**SUNDAY Race 2**08.45 – 12.46 **Start Procedure at 08h15** 

#### SAFETY

#### FULL RESPECT

Never Forget without the marshals you don't get to race!



#### Informations générales





**Entry and Exit of Stranded Cars** 



## RED FLAG: DANGER

### IMMEDIATE RACE OR QUALIFYING INTERRUPTION

SLOWLY AND CAREFULLY
BACK TO PIT



#### For Remember



### GREEN



### BLUE

#### OVERTAKING MANOEUVRE



#### YELLOW

and

RED FLAG

CHANGING GRIP



### WHITE

#### CAUTION

SLOW CAR ON TRACK

### BLACK & WHITE FLAG



+ RACE NUMBER

#### MARNING.



#### BLACK FLAG + RACE NUMBER

CAR MUST ENTER THE PIT

ALSO FOR DRIVE THROUGH AND STOP&GO



#### BLACK/ORANGE

**FLAG** 

+ RACE NUMBER

TECHNICAL ISSUE!

CAR MUST ENTER THE PIT NEXT LAP

## These rules are made for your safety



### YELLOW FLAG

DANGER

NO OVERTAKING



### INCIDENT TURN 1

#### **View FCY**



FULL COURSE YELLOW

FCY PROCEDURE

#### **View FCY**



### OF COUNTDOWN 5,4,3,2,1,0



Board 60 Km/h

### NO RESPECT THIS PROCEDURE

1 Warning

2 - Stop & Go

3 – 1 Lap Penalty

4 .... - 1 Lap Penalty

### TRACK CLEAR Imminent Restart

## GOUNTED OWN 5,4,3,2,1,