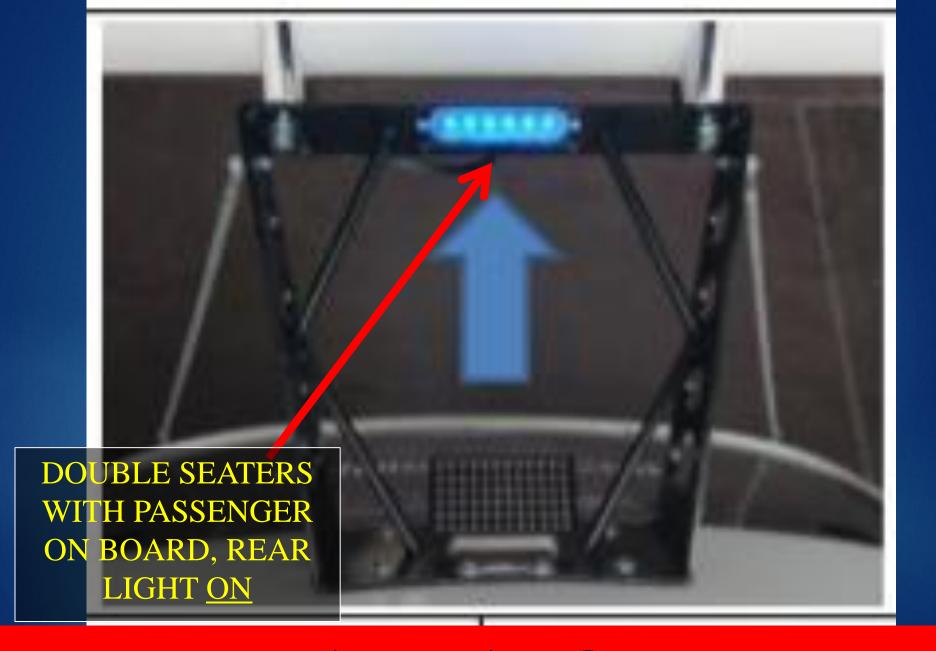

# VALID FOR DRIVERS <u>AND</u> PASSENGERS

# PITSTOPS DOUBLE SEATERS RACE 15 STOPS 2,30 MINUTES PER STOP

### PITSTOPS DOUBLE SEATERS 30 SECONDS IF NO PASSENGER And 10 seconds more with a TOP GUN DRIVER