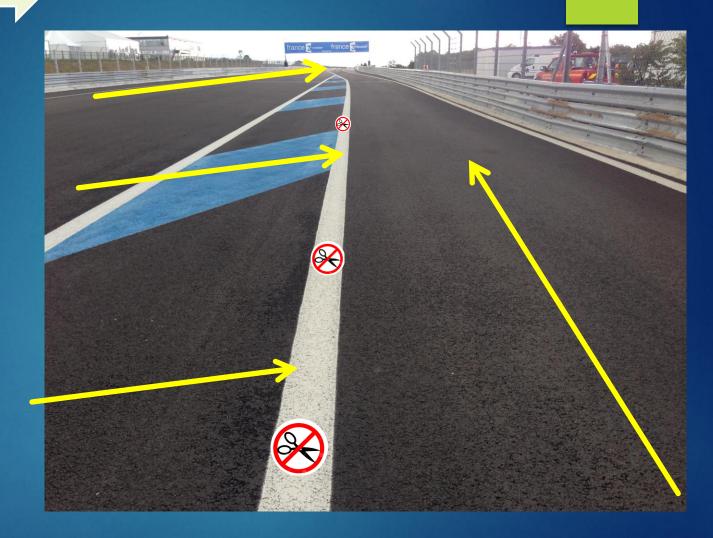

## DO NOT ABUSE THE TRACK LIMITS

AT LEAST 2 WHEELS ON THE TRACK

# ABUSING TRACK LIMITS WILL LEAD TO PENALTIES