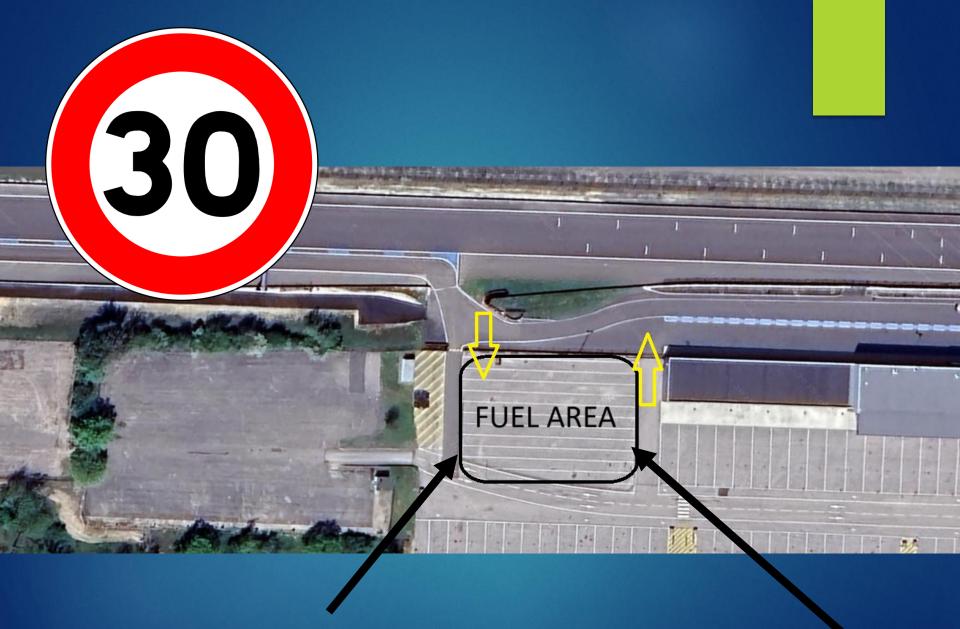

w REGULATION
NO OVERTAKING
BEFORE THE START LINE



# FLASHING YELLOW LIGHT START DELAYED OR EXTRA FORMATION LAP



#### RACE INFORMATION

# FULL SAFETY EQUIPMENT IS MANDATORY ANYTIME!

# VALID FOR DRIVERS <u>AND</u> PASSENGERS

## REGULAR CONTROLS WILL BE PERFORMED BY OFFICIALS

## IN CASE OF NON COMPLIANCE, IMMEDIATE BLACK/ ORANGE FLAG AND FINE OF MINIMUM 100€

RACE DIRECTION

**POSITION** 



#### CONTROL AND CHRONO LINE

#### PITSTOPS SINGLE SEATERS

#### 15 Minutes

Every 40 Minutes
Open 7Min30 Before
Close 7Min30 min After

# PITSTOPS DOUBLE SEATERS RACE 15 STOPS 2,30 MINUTES PER STOP

### PITSTOPS DOUBLE SEATERS 30 SECONDS IF NO PASSENGER And 10 seconds more with a TOP GUN DRIVER



#### **MANDATORY**



# REFUELING PITLANE INFORMATION

# Refueling Informations Via Discord Channel



IN/OUT Refueling

### !! IMPORTANT!!



#### Maximum fuel

D = 30 Litres

E = 42 Litres

TDI:YELLOW DIESEL FUEL FILLER CAP



#### PITLANE INFORMATION





#### **PIT ENTRY**







### RADAR CONTROL

Accès à la piste <u>Interdit</u>

> Accès à la piste Autorisée

Accès à la piste

<u>Autorisée</u>

<u>Une voiture</u>

<u>plus rapide en</u>

<u>piste va vous</u>

<u>dépasser</u>



#### Sortie des Stands











#### Soyez vigilent Drapeau Bleu

#### france3.fr





#### TRACK INFORMATION



#### THIS IS THE TRACK

#### ANYTIME

## DO NOT ABUSE THE TRACK LIMITS

AT LEAST 2 WHEELS ON THE TRACK

## Testing

IF IMPROVEMENT

=>

LAPTIME DELETED

#### Testing

## IF IMPROVEMENT UNDER YELLOW CONDITIONS



LAPTIME DELETED

#### RACE

# ABUSING TRACK LIMITS WILL LEAD TO PENALTIES



#### RAIN