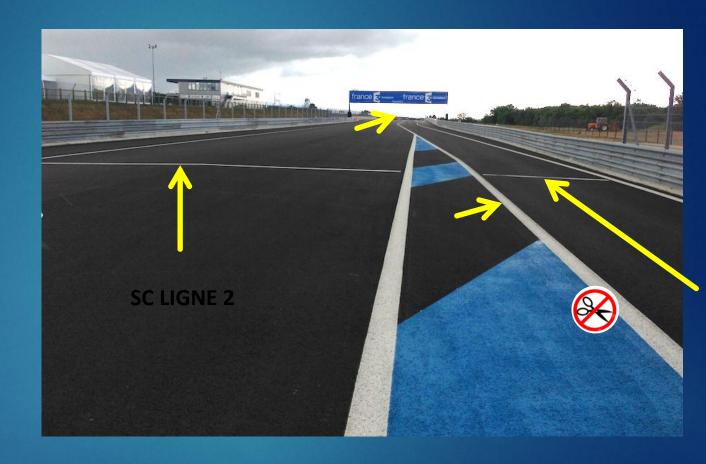

## DO NOT ABUSE THE TRACK LIMITS

AT LEAST 2 WHEELS ON THE TRACK

# ABUSING TRACK LIMITS WILL LEAD TO PENALTIES