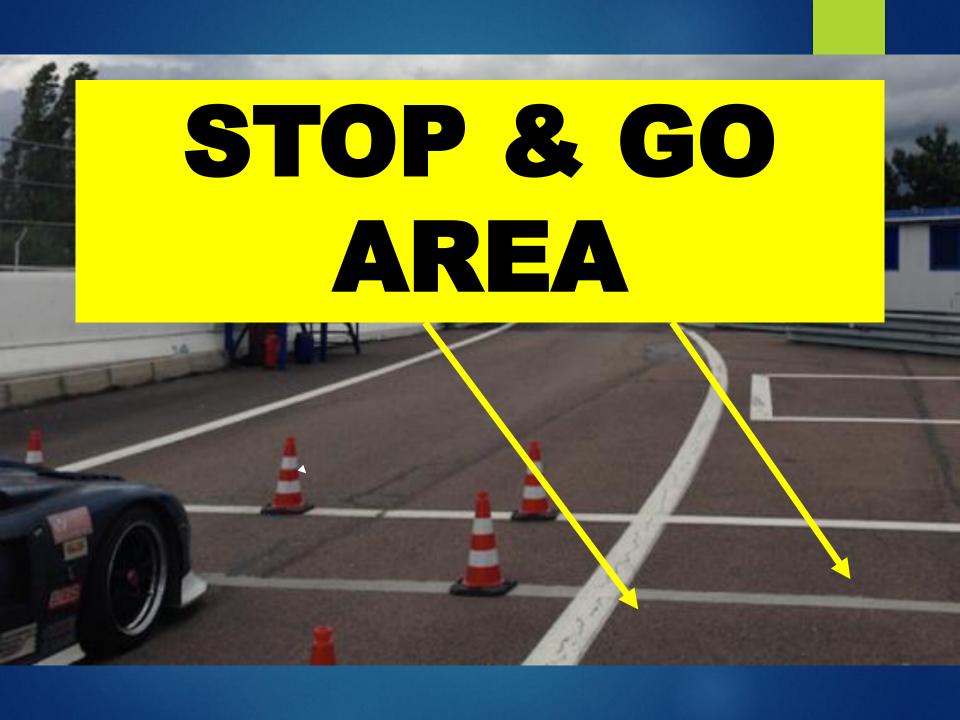

#### BLACK FLAG + RACE NUMBER

CAR MUST ENTER THE PIT

ALSO FOR DRIVE THROUGH AND STOP&GO