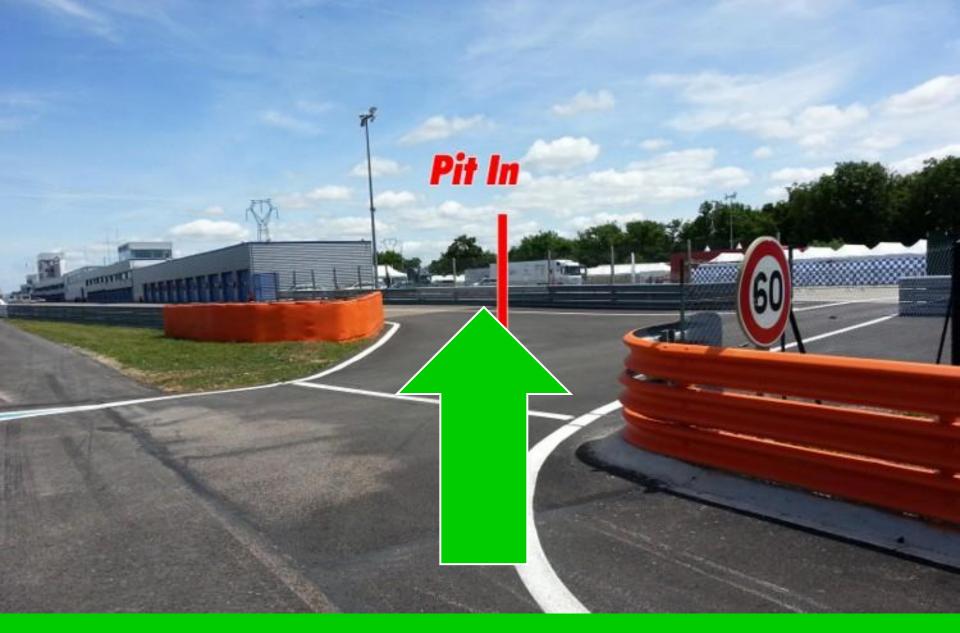

#### **PIT ENTRY**

### RADAR CONTROL

Accès à la piste <u>Interdit</u>

> Accès à la piste Autorisée

Accès à la piste

<u>Autorisée</u>

<u>Une voiture</u>

<u>plus rapide en</u>

<u>piste va vous</u>

<u>dépasser</u>