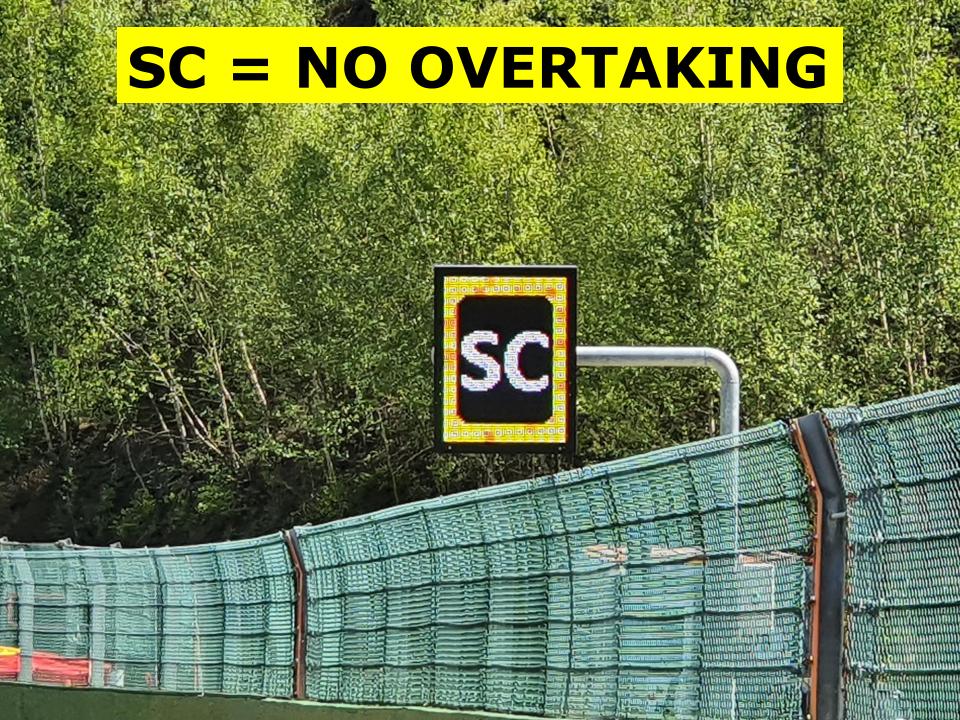

# SAFETY CAR PROCEDURE SAFETY CAR If Important Incident

### EXIT PITLANE STAY OPEN

MAX SPEED 100km/h

Informations générales