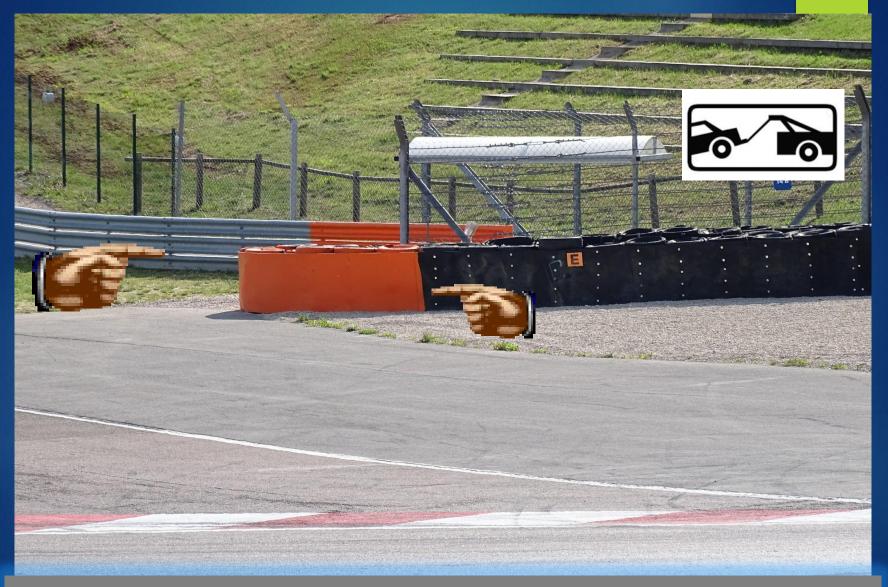

#### DRIVERS BRIEFING



**WELCOME TO DIJON PRENOIS** 

## You can download this briefing at the following website adress:

https://www.europeanfuncup.be/documents/

#### TIMING INFORMATION

FRIDAY
Free Practice
09.00 - 11.00

**Qualifying 14.00 – 16.00** 

**SATURDAY Race 1**14.14 – 18.15 **Start Procedure at 13h45** 

**SUNDAY Race 2**08.45 – 12.46 **Start Procedure at 08h15** 

#### SAFETY

#### FULL RESPECT

Never Forget without the marshals you don't get to race!



#### Informations générales





**Entry and Exit of Stranded Cars** 



## RED FLAG: DANGER

### IMMEDIATE RACE OR QUALIFYING INTERRUPTION

SLOWLY AND CAREFULLY
BACK TO PIT



#### For Remember



### GREEN



### BLUE

#### OVERTAKING MANOEUVRE



#### YELLOW

and

RED FLAG

CHANGING GRIP



### WHITE

#### CAUTION

SLOW CAR ON TRACK

### BLACK & WHITE FLAG



+ RACE NUMBER

#### MARNING.



#### BLACK FLAG + RACE NUMBER

CAR MUST ENTER THE PIT

ALSO FOR DRIVE THROUGH AND STOP&GO



#### BLACK/ORANGE

**FLAG** 

+ RACE NUMBER

TECHNICAL ISSUE!

CAR MUST ENTER THE PIT NEXT LAP

## These rules are made for your safety



### YELLOW FLAG

DANGER

NO OVERTAKING



### INCIDENT TURN 1

#### **View FCY**



FULL COURSE YELLOW

FCY PROCEDURE

#### **View FCY**



### OF COUNTDOWN 5,4,3,2,1,0



Board 60 Km/h

### NO RESPECT