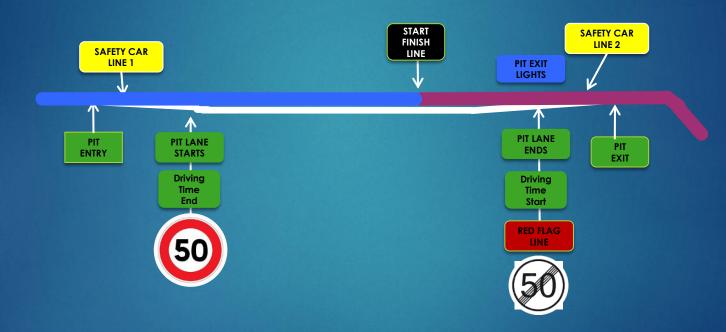

#### PITLANE INFORMATION

#### **PIT ENTRY**

### RADAR CONTROL

Accès à la piste <u>Interdit</u>

> Accès à la piste Autorisée

Accès à la piste

<u>Autorisée</u>

<u>Une voiture</u>

<u>plus rapide en</u>

<u>piste va vous</u>

<u>dépasser</u>

#### Sortie des Stands

#### Soyez vigilent Drapeau Bleu