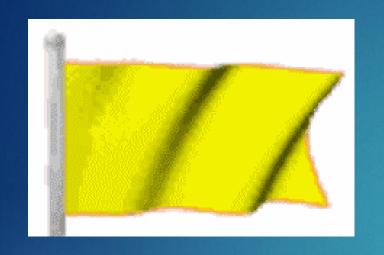

#### YELLOW

and

RED FLAG

CHANGING GRIP

### YELLOW FLAG

DANGER

NO OVERTAKING