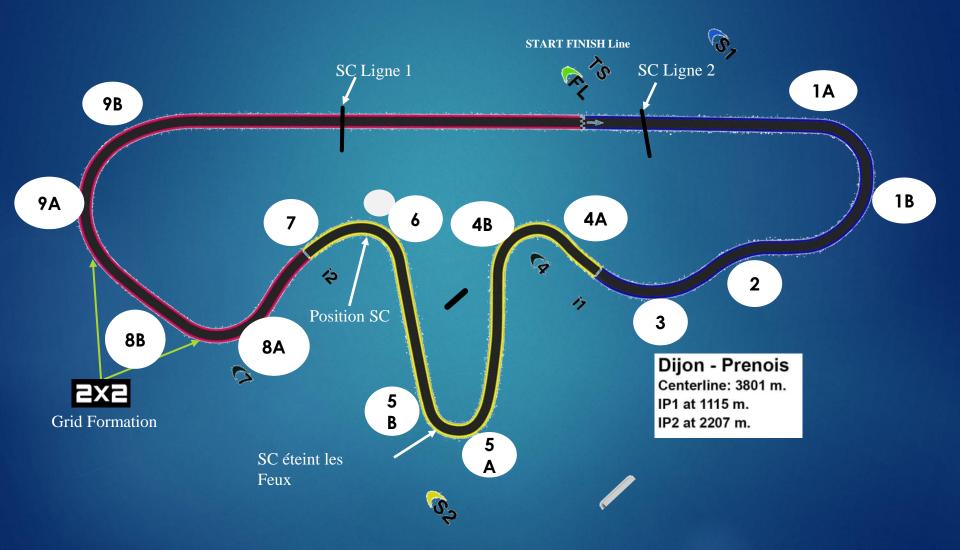

# SAFETY CAR PROCEDURE SAFETY CAR If Important Incident

### EXIT PITLANE STAY OPEN

MAX SPEED 100km/h

Informations générales

#### **SC POSITION**

## ENTRY SC

RESTART SC